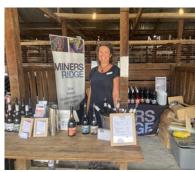

From the heat on Friday, to rain on Saturday, Sunday turned out to be perfect weather for festival goers which saw over 1000 people attend the inaugural 150km Food Truck 'n Wine Festival. The setting was an opportunity where the wineries who had a presence at the feast the previous night, Miners Ridge, Bests Wines, Mountainside Wines, Black & Ginger and Mount Stapylton served tastings from the boutique style stalls in Stable One. The sixth winery travelled from Wrattonbully, still within 150km of Horsham. Eight at the Gate from SA, joined Mrs Bakers Still House and the Casterton Distilling Co in the stable along with Rightbank Brewing Society to complete the setting – fully booked! Bordering the back paddock was a selection of ten food trucks from across Victoria who provided savoury and sweet dishes from Turkish to Italian cultures.