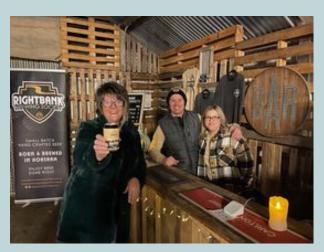

### MAY

 'I'm a Survivor' Business Event by West Vic Business, showcased local business Rightbank Brewing Society and celebrity chef Kanh Ong.

A licensed area with Voddy & Vacay, Mrs Bakers Still House and Rightbank Brewing Society, was enjoyed by adults in the fine weather complete with live music by locals. The agricultural playground played host to a multitude of activities, with whip cracking and blacksmithing demonstrations which included shoeing a horse on the former cattle arena. The workshop was transformed into a video gaming room, farm animals, dalmation puppies, and Professor Wallace the Puppeteer capped off a full day of entertainment.

When 6pm arrived, everything was ready. Volunteers were in place and afternoon showers disappeared. The guests were welcomed on the lawn of the cattle arena with glasses of champagne from Seppelt Wines or locally brewed beer from Rightbank Brewing Society.