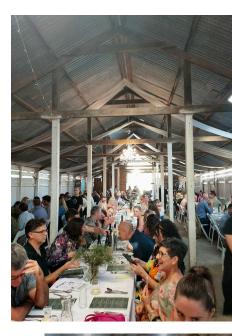

### MAJOR EVENTS REPORTS 150KM FEAST

The Horsham Ag Society successfully turned the 150km Feast into a three-day festival with an event launch on Friday February 24th the morning before Dinner Under the Stars on Saturday night. The brunch was enjoyed in the Maydale Reserve's newest facility, Stable One, by more than 50 people from Byaduk, Torquay, Douglas, Minimay, St Arnaud, Harrow, Clear Lake, Halls Gap and Horsham. This sold-out event was catered for by the new business arm of the Capital Bistro & Café, which has launched a catering company out of the Wimmera Business Centre. The guest speaker was cattlewoman, Kathy Gabriel from the High Country.

Immediately after the installation, Jane Baker tutored gin-loving students in the art of gin blending using produce from Mrs Baker's Still House from Elmhurst. Another sold out event in Stable One.

Meanwhile we were being challenged by the change in weather. While light showers in the morning were forecast on the Saturday, it turned into three hours of steady rain, forcing the decision to move the outdoor dining area inside The Cattle Shed. The ground underfoot became sodden, so it was the right decision to relocate the event. However, the chairs and tables which were set up the night before, then had to be transported inside before being set and decorated. Time was the enemy and our elderly volunteers returned after lunch to set the tables as the majority of our volunteers had only committed to work in the morning due to other commitments. The original table plan was thrown out and a new one developed in double quick time as knives, forks and napkins were being allocated in the wrong places!

When 6pm arrived, everything was ready. Volunteers were in place and afternoon showers disappeared. The guests were welcomed on the lawn of the cattle arena with glasses of champagne from Seppelt Wines or locally brewed beer from Rightbank Brewing Society.