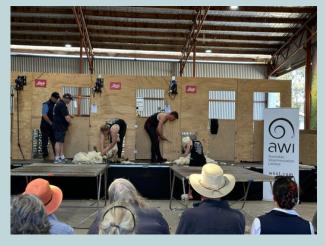

While exhibit numbers were down, we had new exhibitors in the sheep section and the display of fleeces looked fantastic. The miniature goat section always wins hearts with their cuteness and it had good entry numbers. A highlight was the shearing & wool handling competition where our new shearing stage was used for the first time. This was built by our current President, Cr. Daryl Wallace during COVID lockdowns and funded by the Victorian Government.