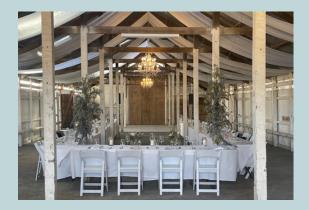

### MAJOR EVENTS REPORTS 150KM FEAST

The Horsham Ag Society successfully turned the 150km Feast into a three-day festival with an event launch on Friday February 24th the morning before Dinner Under the Stars on Saturday night. The brunch was enjoyed in the Maydale Reserve's newest facility, Stable One, by more than 50 people from Byaduk, Torquay, Douglas, Minimay, St Arnaud, Harrow, Clear Lake, Halls Gap and Horsham. This sold-out event was catered for by the new business arm of the Capital Bistro & Café, which has launched a catering company out of the Wimmera Business Centre. The guest speaker was cattlewoman, Kathy Gabriel from the High Country.

On the second day of the festival, we successfully delivered a floral installation using an original Riverside milk cart as the 'vase'. This project was driven by Maryborough florist, Olivia Parker who provided some of the native flowers along with Pomonal grower, Fiona Lucas of Woodlands Foliage. Participants we able to hone their design skills to make it a brilliant piece which will remain in Stable One for a long period of time, possibly as long as two years. The installation is certainly worth a visit to the Maydale Reserve to view.

Immediately after the installation, Jane Baker tutored gin-loving students in the art of gin blending using produce from Mrs Baker's Still House from Elmhurst. Another sold out event in Stable One.

Meanwhile we were being challenged by the change in weather. While light showers in the morning were forecast on the Saturday, it turned into three hours of steady rain, forcing the decision to move the outdoor dining area inside The Cattle Shed. The ground underfoot became sodden, so it was the right decision to relocate the event. However, the chairs and tables which were set up the night before, then had to be transported inside before being set and decorated. Time was the enemy and our elderly volunteers returned after lunch to set the tables as the majority of our volunteers had only committed to work in the morning due to other commitments. The original table plan was thrown out and a new one developed in double quick time as knives, forks and napkins were being allocated in the wrong places!