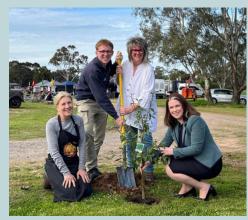

We acknowledged the late Queen's Platinum Jubilee by planting the first of 25 trees, as a memorial from a grant the Federal Government with our Rural Ambassador, Bart Turgoose, Emma Kealy MP and our Vice President, Fr. Cindy Francis.