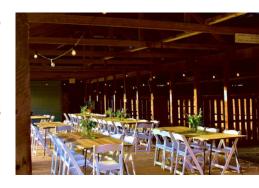

### MAJOR EVENTS REPORTS 150KM FEAST

The Horsham Ag Society successfully turned the 150km Feast into a three-day festival with an event launch on Friday February 24th the morning before Dinner Under the Stars on Saturday night. The brunch was enjoyed in the Maydale Reserve's newest facility, Stable One, by more than 50 people from Byaduk, Torquay, Douglas, Minimay, St Arnaud, Harrow, Clear Lake, Halls Gap and Horsham. This sold-out event was catered for by the new business arm of the Capital Bistro & Café, which has launched a catering company out of the Wimmera Business Centre. The guest speaker was cattlewoman, Kathy Gabriel from the High Country.

On the second day of the festival, we successfully delivered a floral installation using an original Riverside milk cart as the 'vase'. This project was driven by Maryborough florist, Olivia Parker who provided some of the native flowers along with Pomonal grower, Fiona Lucas of Woodlands Foliage. Participants we able to hone their design skills to make it a brilliant piece which will remain in Stable One for a long period of time, possibly as long as two years. The installation is certainly worth a visit to the Maydale Reserve to view.