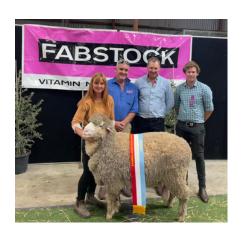

### PAGE 14

Wimmera Autumn Merino Sheep Show - We finished our financial year with this event featuring merinos, poll merinos, yard dogs and fleeces. Managed by the Wimmera Merino Sheep Breeders Association along with several of our councillors, this event grows in popularity each year. The Cleece competition see winners but it also has a fundraising component for Wimmera Legacy. Each year woolgrowers donated fleeces to this cause.

Seventeen Merino sheep studs featured in the Show and the winnera of the Fabstock Merino Champion was a ram bred by Terrick West Poll Merinos.

The Junior Sheep Judging award went to young Ava Harris from Koole Vale Merinos.