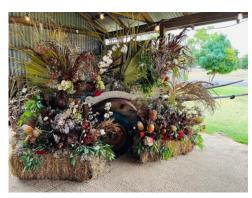

On the second day of the festival, we successfully delivered a floral installation using an original Riverside milk cart as the 'vase'. This project was driven by Maryborough florist, Olivia Parker who provided some of the native flowers along with Pomonal grower, Fiona Lucas of Woodlands Foliage. Participants we able to hone their design skills to make it a brilliant piece which will remain in Stable One for a long period of time, possibly as long as two years. The installation is certainly worth a visit to the Maydale Reserve to view.