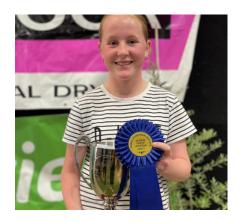

Seventeen Merino sheep studs featured in the Show and the winnera of the Fabstock Merino Champion was a ram bred by Terrick West Poll Merinos.

The Junior Sheep Judging award went to young Ava Harris from Koole Vale Merinos.