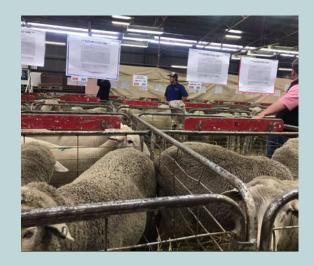

### PAGE 14

Wimmera Autumn Merino Sheep Show - We finished our financial year with this event featuring merinos, poll merinos, yard dogs and fleeces. Managed by the Wimmera Merino Sheep Breeders Association along with several of our councillors, this event grows in popularity each year. The Cleece competition see winners but it also has a fundraising component for Wimmera Legacy. Each year woolgrowers donated fleeces to this cause.

Seventeen Merino sheep studs featured in the Show and the winnera of the Fabstock Merino Champion was a ram bred by Terrick West Poll Merinos.

The Junior Sheep Judging award went to young Ava Harris from Koole Vale Merinos.