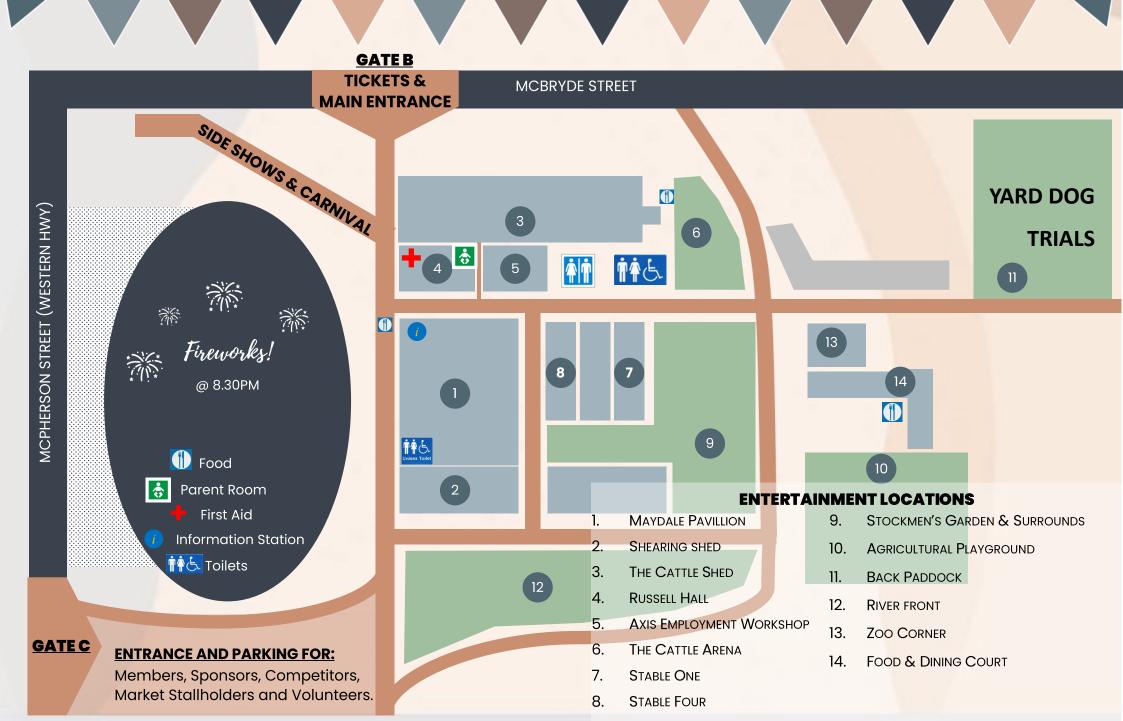

## Entertainment Program - Saturday 23rd September

| PROGRAM SUBJECT TO CHANGE                           |                                                                      |                                  |                                                                        |                                     |                                        |
|-----------------------------------------------------|----------------------------------------------------------------------|----------------------------------|------------------------------------------------------------------------|-------------------------------------|----------------------------------------|
| 1 - MAYDALE PAVILLION                               |                                                                      | 5 – The Axis Employment Workshop |                                                                        | 7—stable one                        |                                        |
| 10.00am til late<br>10.00am-6.00pm                  | Food Babies Café Open<br>Polka-Dot-Facepainting                      | 10.00am - 8.00pm                 | Level Up Gaming                                                        | 11.00am – 5. <mark>00pm</mark>      | Wine, Gin & Brewery Tastings & Sales   |
| 10.30am – 12.30pm Art & Craft Workshops with Rachel |                                                                      | 6 - The Cattle Arena             |                                                                        | 7.00pm – 11.00pm                    | GUESTS ONLY Canapes & Drinks           |
|                                                     | Farran                                                               | 11.30am – 12.00pm                | Whipcracking with Kiera & Maddi                                        | 7.00pm - 7.30pm                     | Waldo the Great Magician               |
| <b>1.00pm – 2.00pm</b><br>2.00pm – 7.00pm           | The Mik Maks Maydale Bar Open                                        | 12.00pm – 1.00pm                 | Live Music with Col Williams                                           | 8 - STABLE FOUR                     | !                                      |
| 2.30pm – 4.30pm                                     | Cup cake decorating with Cupcakerella                                | 1.00pm – 1.30pm                  | Whipcracking with Kiera & Maddi                                        | 10.00am – 7.00pm                    | Animal Nursery                         |
|                                                     | Felt sheep workshop with Rachel Farran<br>Kannamaroo race car making | 1.30pm – 2.30pm                  | Horsham Rural City Band performance                                    | 9 – Тне <b>S</b> тоскме             | en's Garden                            |
| 5.00pm – 7.00pm                                     | Floral Design & Wine Workshop with                                   | 2.30pm – 3.00pm                  | Whipcracking with Kiera & Maddi                                        | ·                                   | Miniature Golf & Other Games           |
| 10 00am – 4 00nm                                    | Rachel Farran (bookings essential) Miniature Goat Show               | 3.00pm – 3.45pm                  | TimTim with giant bubbles, rocket                                      | 10.00am – 5.00pm<br>3.00pm & 5.00pm |                                        |
| ·                                                   | Market stalls & trade exhibits                                       | 3.45pm – 4.15pm                  | balloons, tricks and balloon modelling Whipcracking with Kiera & Maddi |                                     | SES Jaws of Life Demonstration         |
|                                                     | Interactive fleece display Milking machine                           | 4.15pm – 4.45pm                  | Waldo the Great Magician                                               | 10 – The Agricul                    | tural Playground                       |
|                                                     | A Picasso cow                                                        | 4.45pm – 5.15pm                  | TimTim with Giant bubbles, rocket                                      | 10.00am – 5.00pm                    | Maze & Giant Sandpit                   |
| 2 - The Shearing Shed                               |                                                                      |                                  | balloons, tricks and balloon modelling                                 | · ·                                 | Sensory Marquee and Teepees            |
| 10.00am - 6.00pm                                    | Shearing & Wool Handling Competitions                                | 5.15pm – 5.45pm                  | Waldo the Great Magician                                               | 10.00am – 8.00pm                    |                                        |
| 3 - THE CATTLE S                                    | SHED & MAKERS PAVILLION                                              | 6.30pm – 11.00pm                 | The Cattle Shed Bar Opens                                              | 11 – The Back Pa                    |                                        |
| 10.00am - 7.00pm                                    | Art, Craft, Photography, LEGO, Cookery,                              | 6.30pm – 11.00pm                 | HORSHAM SHOW AFTER DARK                                                | 10.00am – 6.00pm                    | Yard Dog Trials                        |
| 10.000 2.00                                         | Jams, Sauces, Flowers, Vegetables                                    | 7.00pm – 7.45pm                  | TimTim with Giant bubbles, rocket                                      | 12 - Riverfront                     |                                        |
| •                                                   | Pam Archibald Live Cake Decorating Beef Cattle Showcase (next door!) |                                  | balloons, tricks and balloon modelling                                 | 10.00am – 4.00pm                    | Historical Vehicle Display             |
| 4 - Russell Hall                                    |                                                                      | 7.45pm – 8.30pm                  | Accidental High Notes performance                                      | 13 – ZOO CORNEF                     | ₹                                      |
|                                                     | Devonshire Tea Café                                                  | 8.35pm – 9.15pm                  | HeadRusH live band                                                     | 12.00pm – 4.00pm                    | Jamie & Kim's Zoo                      |
| •                                                   | Gayle Newcombe Fine Art Exhibition                                   | 9.15pm – 9.45pm                  | TimTim Fire Breathing & Comedy Show                                    | 14 - FOOD & DIN                     | IING COURT                             |
| 10.00am - 10.00pm                                   | First Aid and Parenting Room                                         | 9.45pm – 11.00pm                 | HeadRusH performance                                                   | 10.00 am - 10.00pn                  | n Var <mark>iety of food trucks</mark> |